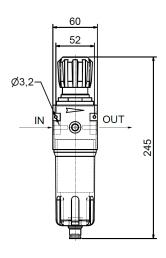

Working pressure range : 0-12 Bar

Entry pressure: 0-18 bar

Filter element: 20 µm

| Specifications         |                        |
|------------------------|------------------------|
| Inlet Connection       | 1/2" Female BSP thread |
| Outlet Connection      | 1/2" Female BSP thread |
| Manometer Connection   | 1/2" Female BSP thread |
| Flow rate              | 2.500 l/min            |
| Condensate tank volume | 45 ml                  |
| Dimension              | 60x60x245              |