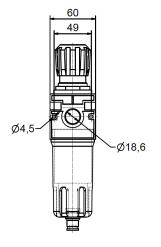

Working pressure range : 0-12 Bar

Entry pressure: 0-18 bar

Filter element: 20 µm

| Specifications         |                        |
|------------------------|------------------------|
| Inlet Connection       | 1/2" Female BSP thread |
| Outlet Connection      | 1/2" Female BSP thread |
| Manometer Connection   | 1/2" Female BSP thread |
| Flow rate              | 2.500 l/min            |
| Condensate tank volume | 45 ml                  |
| Dimension              | 60x60x245              |