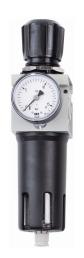

## FRL FPR-1/2"f

- Combines the technical benefits of the pressure reducer and the water separator with filter in one compact unit
- Pressure regulator with piston for high operational reliability
- Assembly independent of flow direction thanks to double-sided connection option for pressure gauge

Working pressure range : 0-12 Bar

Entry pressure: 0-18 bar

Filter element: 20 µm

| Specifications         |                        |
|------------------------|------------------------|
| Inlet Connection       | 1/2" Female BSP thread |
| Outlet Connection      | 1/2" Female BSP thread |
| Manometer Connection   | 1/2" Female BSP thread |
| Flow rate              | 2.500 l/min            |
| Condensate tank volume | 45 ml                  |
| Dimension              | 60x60x245              |